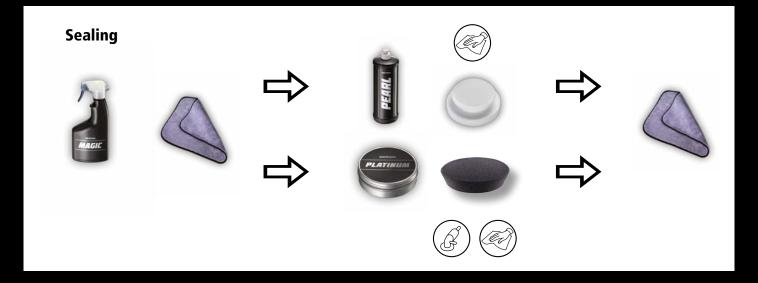

# Sealing

#### **Applications**

siachrome pearl and platinum are suitable for the durable sealing of all automotive varnishes and provide a unique deep-gloss finish. They protect the varnish reliably against washing scratches, tar, bird droppings, acid rain and UV rays.

Prior to application, the varnish must be free of old wax residues, acid rain build-up, tar, insect remains and other impurities. siachrome magic is excellent for cleaning.

#### siachrome platinum

siachrome platinum contains 30% pure carnauba wax. Carnauba is the hardest, purest, most transparent and expensive natural wax available.

It provides unsurpassed long-term protection compared to standard sealants.

Best results are achieved by machine application, because the heat generated during polishing causes the wax to melt and penetrate deep into the pores of the varnish. Then clean the surface using the Premium cleaning cloth. Afterwards, the vehicle should, if possible, be left to dry in the sun for 1 to 2 hours. This will harden the wax, resulting in a deeper gloss.