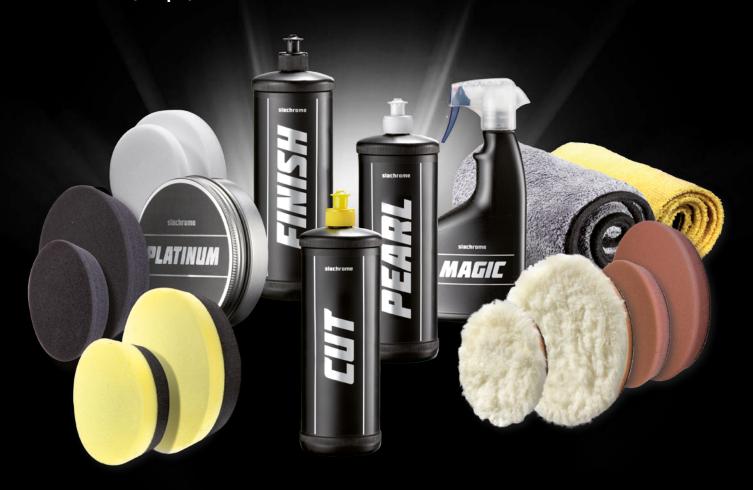

## siachrome product range

siachrome cut

Highly effective scratch remover based on a high-purity aluminium oxide for lasting removal of severe signs of use and scratches from all types of paint. Produces a long-lasting and rich deep gloss. Does not contain waxes, silicone oils or other fillers.

1 kg, Art. ID: 0020.6663.01

siachrome finish

Highly effective microfine finishing paste based on a high-purity alu-minium oxide for lasting removal of fine micro-scratches, swirl marks and holograms from all types of paint. Does not contain waxes, silicone oils or other fillers.

1 kg, Art. ID: 0020.6664.01

siachrome pearl

High-quality paint sealant for fast and efficient preservation of automotive paints. A mixture of natural and synthetic waxes and highly cross-linked polymers guarantees a rich and long-lasting deep gloss and durable protection against weather effects.

1 l, Art. ID: 0020.6667.01

siachrome platinum

Premium paint sealant for fast and efficient preservation of automotive paints. A mixture of natural carnauba waxes and highly cross-linked polymers guarantees a rich and long-lasting deep gloss and durable protection against weather effects. 200 ml, Art. ID: 0020.6665.01

siachrome magic

Heavy-duty cleaner for cleaning all smooth surfaces and polished substrates before wax is applied.

Does not have any sealing prop-

0.5 l, Art. ID: 0020.6666.01

Polishing disc brown, siafast

Ø 145 mm Art. ID: 0020.9405.01

Ø 85 mm Art. ID: 0020.9404.01

Lambskin disc, siafast

Ø 135 mm Art. ID: 0020.6674.01

Ø 85 mm Art. ID: 0020.6673.02

Polishing disc yellow, siafast  $\emptyset$  145 mm

Art. ID: 0020.6671.02

Ø 85 mm Art. ID: 0020.6672.02

Polishing disc black, siafast Ø 145 mm

Art. ID: 0020.6676.02

Ø 85 mm Art. ID: 0020.6675.02

**Application puck** Ø 130 mm

Art. ID: 0020.6668.01

Backing pad, M14 Ø 125 mm: Art. ID

0020.6669.01 Ø 75 mm

Art. ID: 0020.4899.02 Backing pad, 5/8" Ø 125 mm

Art. ID: 0020.6741.02

**Premium cloth** Extra cleaning cloth 400 x 400 mm Art. ID: 0020.6670.02

Microfibre cloth Cleaning cloth 380 x 380 mm