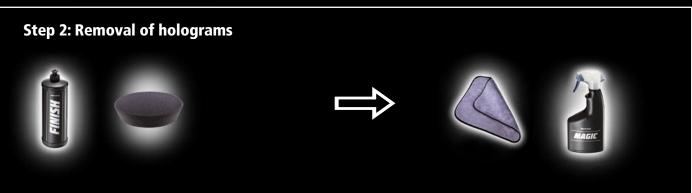

Swirl marks and holograms are reliably removed from old and new paints.

Thanks to the latest generation of sanding grits, we achieve a perfect finish.

Latest developments in pad design significantly reduce polishing times.

1 kg, Art. ID: 0020.6663.01

siachrome finish

Highly effective microfine finishing paste based on a high-purity alu-minium oxide for lasting removal of fine micro-scratches, swirl marks and holograms from all types of paint. Does not contain waxes, silicone oils or other fillers.

siachrome magic

Heavy-duty cleaner for cleaning all smooth surfaces and polished substrates before wax is applied.

Does not have any sealing prop-

0.5 l, Art. ID: 0020.6666.01

Polishing disc brown, siafast