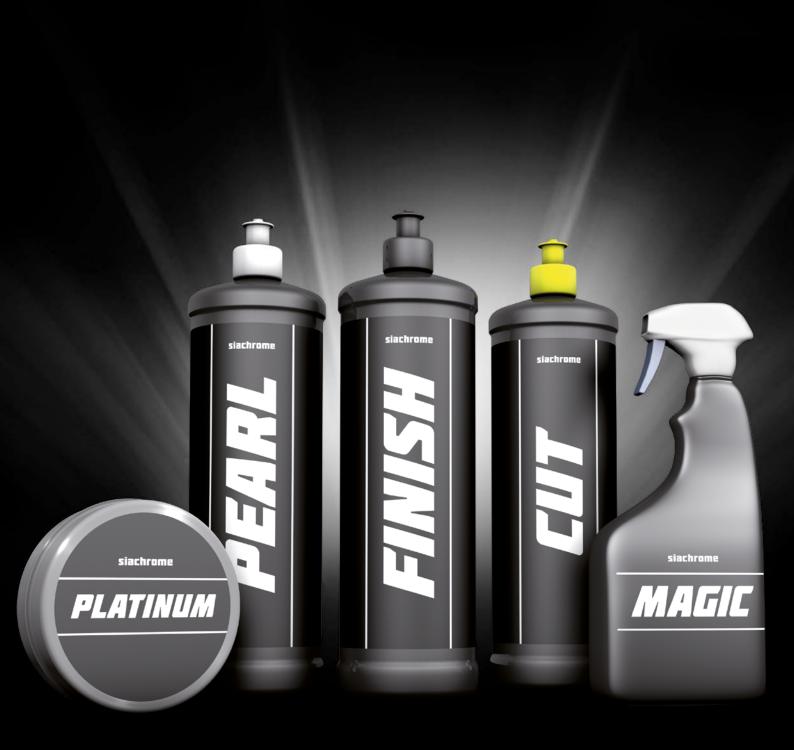

## siachrome product range

siachrome cut

Highly effective scratch remover based on a high-purity aluminium oxide for lasting removal of severe signs of use and scratches from all types of paint. Produces a long-lasting and rich deep gloss. Does not contain waxes, silicone oils or other fillers.

1 kg, Art. ID: 0020.6663.01

siachrome finish

Highly effective microfine finishing paste based on a high-purity alu-minium oxide for lasting removal of fine micro-scratches, swirl marks and holograms from all types of paint. Does not contain waxes, silicone oils or other fillers.

1 kg, Art. ID: 0020.6664.01

siachrome pearl

High-quality paint sealant for fast and efficient preservation of automotive paints. A mixture of natural and synthetic waxes and highly cross-linked polymers guarantees a rich and long-lasting deep gloss and durable protection against weather effects.

1 l, Art. ID: 0020.6667.01

siachrome platinum

Premium paint sealant for fast and efficient preservation of automotive paints. A mixture of natural carnauba waxes and highly cross-linked polymers guarantees a rich and long-lasting deep gloss and durable protection against weather effects. 200 ml, Art. ID: 0020.6665.01

siachrome magic

Heavy-duty cleaner for cleaning all smooth surfaces and polished substrates before wax is applied.

Does not have any sealing prop-

0.5 l, Art. ID: 0020.6666.01

Polishing disc brown, siafast