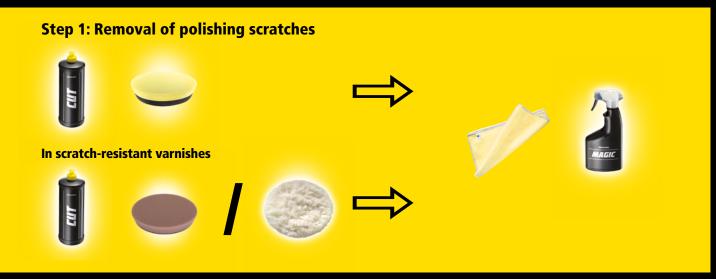

# **Application recommendation**

# **Polishing guide:**

- For best results, use the recommended pad and polish combinations.
- Hold the pad at a slight angle to the surface to be polished (this reduces hologram effect).
- To avoid spatter, start at a low speed. Then increase the speed gradually to max. 2000 rpm.
- Reduce the application pressure during polishing.
- Keep the pads clean, because dirty pads cause swirl marks.
  Clean the pads with water after use. This will also extend the lifetime of the polishing pads.