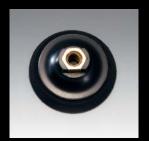

Ø 85 mm Art. ID: 0020.6672.02

Polishing disc black, siafast Ø 145 mm

Art. ID: 0020.6676.02

Ø 85 mm Art. ID: 0020.6675.02

**Application puck** Ø 130 mm

Art. ID: 0020.6668.01

Backing pad, M14 Ø 125 mm: Art. ID

0020.6669.01 Ø 75 mm

Art. ID: 0020.4899.02 Backing pad, 5/8" Ø 125 mm

Art. ID: 0020.6741.02

**Premium cloth** Extra cleaning cloth 400 x 400 mm Art. ID: 0020.6670.02

Microfibre cloth Cleaning cloth 380 x 380 mm