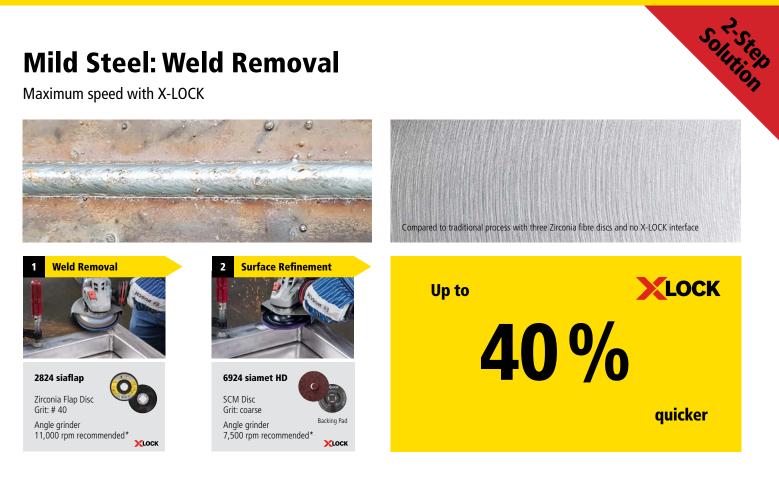

#### **Stainless Steel: Weld Removal**

Maximum speed with X-LOCK

\* Speed recommendations based on 115 mm and 125 mm disc diameter.