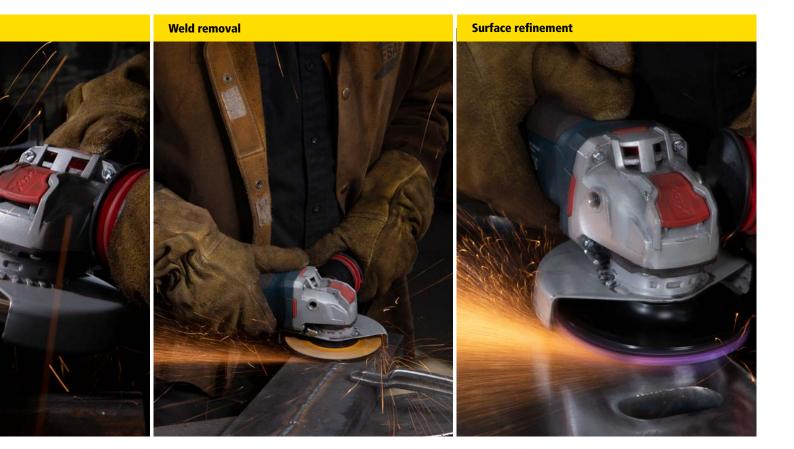

### The X-LOCK Product Range

From preparation to finish, a fast and easy solution for every application.

|                    | Cutting Discs                                     | Grinding Discs                        | Flap Discs                                   | Fibre Discs                               | SCM Discs                                                                              |
|--------------------|---------------------------------------------------|---------------------------------------|----------------------------------------------|-------------------------------------------|----------------------------------------------------------------------------------------|
|                    |                                                   |                                       |                                              | *                                         | KLOCK                                                                                  |
|                    | <b>8913 siacut</b><br>Fast cutting<br>performance | <b>8933 siagrind</b><br>Long lifetime | <b>2824 siaflap</b><br>High performance disc | <b>4560 siabite</b><br>High stock removal | 6270 siamet scm LS<br>Best performance<br>6924 siamet scm<br>Highest<br>aggressiveness |
| Cutting            | ✓                                                 |                                       |                                              |                                           |                                                                                        |
| Deburring          |                                                   |                                       | ✓                                            | ✓                                         | <ul> <li>✓</li> </ul>                                                                  |
| Weld preparation   |                                                   | ~                                     | ✓                                            | $\checkmark$                              |                                                                                        |
| Weld removal       |                                                   | ~                                     | <ul> <li>✓</li> </ul>                        | ✓                                         |                                                                                        |
| Surface refinement |                                                   |                                       | $\checkmark$                                 | $\checkmark$                              | $\checkmark$                                                                           |