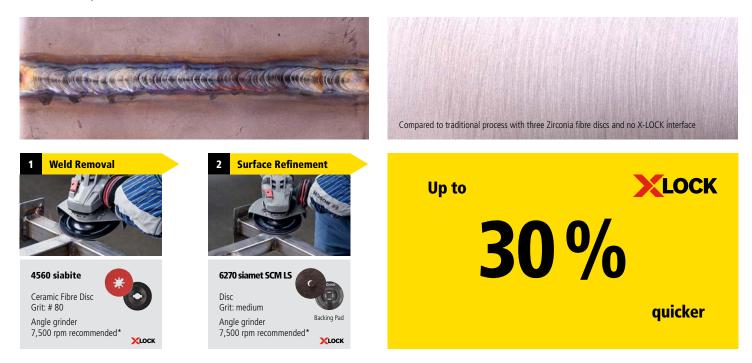

### The X-LOCK Product Range

From preparation to finish, a fast and easy solution for every application.

|                    | Cutting Discs                                     | Grinding Discs                        | Flap Discs                                   | Fibre Discs                               | SCM Discs                                                                              |
|--------------------|---------------------------------------------------|---------------------------------------|----------------------------------------------|-------------------------------------------|----------------------------------------------------------------------------------------|
|                    |                                                   |                                       |                                              | *                                         | KLOCK                                                                                  |
|                    | <b>8913 siacut</b><br>Fast cutting<br>performance | <b>8933 siagrind</b><br>Long lifetime | <b>2824 siaflap</b><br>High performance disc | <b>4560 siabite</b><br>High stock removal | 6270 siamet scm LS<br>Best performance<br>6924 siamet scm<br>Highest<br>aggressiveness |
| Cutting            | ✓                                                 |                                       |                                              |                                           |                                                                                        |
| Deburring          |                                                   |                                       | ✓                                            | ✓                                         | <ul> <li>✓</li> </ul>                                                                  |
| Weld preparation   |                                                   | ~                                     | ✓                                            | $\checkmark$                              |                                                                                        |
| Weld removal       |                                                   | ~                                     | <ul> <li>✓</li> </ul>                        | ✓                                         |                                                                                        |
| Surface refinement |                                                   |                                       | $\checkmark$                                 | $\checkmark$                              | $\checkmark$                                                                           |