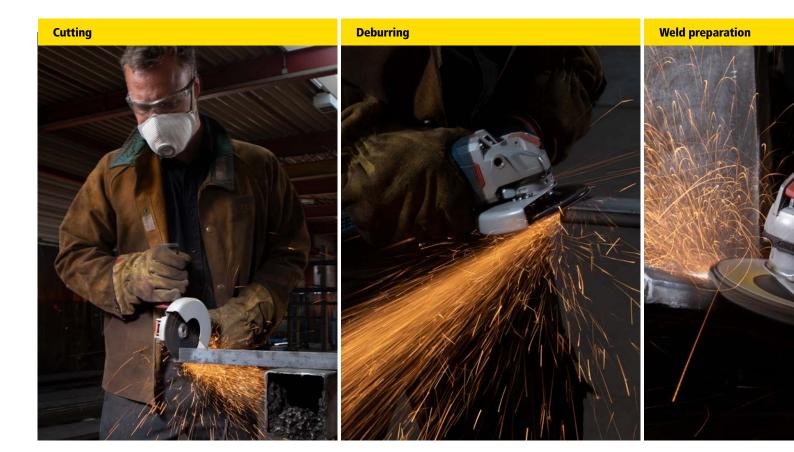

### The X-LOCK Product Range

From preparation to finish, a fast and easy solution for every application.

|                    | Cutting Discs                                     | Grinding Discs                        | Flap Discs                                   | Fibre Discs                               | SCM Discs                                                                              |
|--------------------|---------------------------------------------------|---------------------------------------|----------------------------------------------|-------------------------------------------|----------------------------------------------------------------------------------------|
|                    |                                                   |                                       |                                              | *                                         | KLOCK                                                                                  |
|                    | <b>8913 siacut</b><br>Fast cutting<br>performance | <b>8933 siagrind</b><br>Long lifetime | <b>2824 siaflap</b><br>High performance disc | <b>4560 siabite</b><br>High stock removal | 6270 siamet scm LS<br>Best performance<br>6924 siamet scm<br>Highest<br>aggressiveness |
| Cutting            | ✓                                                 |                                       |                                              |                                           |                                                                                        |
| Deburring          |                                                   |                                       | ✓                                            | ✓                                         | <ul> <li>✓</li> </ul>                                                                  |
| Weld preparation   |                                                   | ~                                     | ✓                                            | $\checkmark$                              |                                                                                        |
| Weld removal       |                                                   | ~                                     | <ul> <li>✓</li> </ul>                        | ✓                                         |                                                                                        |
| Surface refinement |                                                   |                                       | $\checkmark$                                 | $\checkmark$                              | $\checkmark$                                                                           |