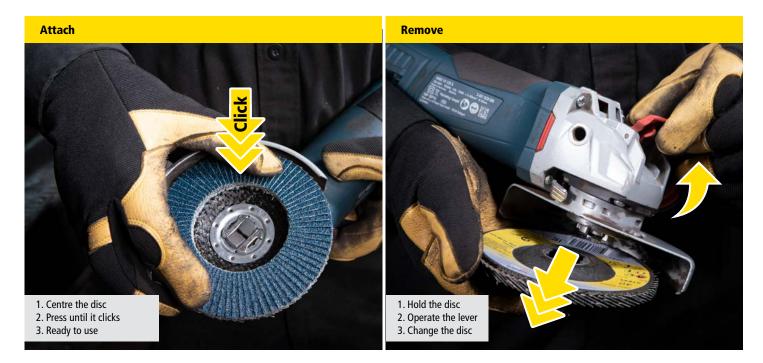

# **X-LOCK – Just one Click**

The ultimate disc changing system for angle grinders

## **LOCK** Just one Click – Fast & Easy

The new **changing system** to switch angle grinder accessories with just one Click. The X-LOCK interface of the grinder's head and the accessory allows **easy** and **effortless mounting**.

#### This is how it works!