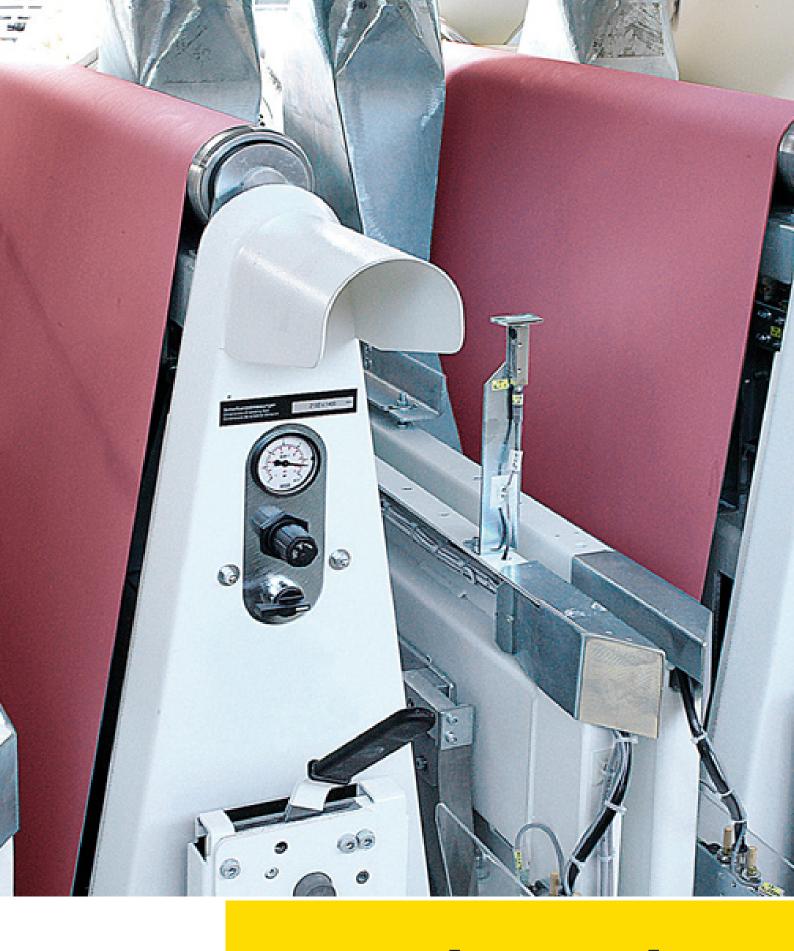

## The benchmark for wood and lacquer sanding

As a universal all-round product, 1919 siawood + with its outstanding properties in wood and lacquer applications meets the highest demands of the woodworking industry and trade.

- > Premium product for the highest quality demands in stationary wood sanding
- Minimal clogging thanks to modern coating technology
- Outstanding performance and long life
- ► Very high stock removal rates and excellent finish
- Backing with very high stability and rigidity
- Lower grinding costs due to longer lifetime

### **Product profile**

Grit type: Aluminium oxide Grit range: 36-220

Backing: f-wt paper (FSC-certified) Coating: Electrostatic open Resin over resin Bonding:

Equipment: TopTec