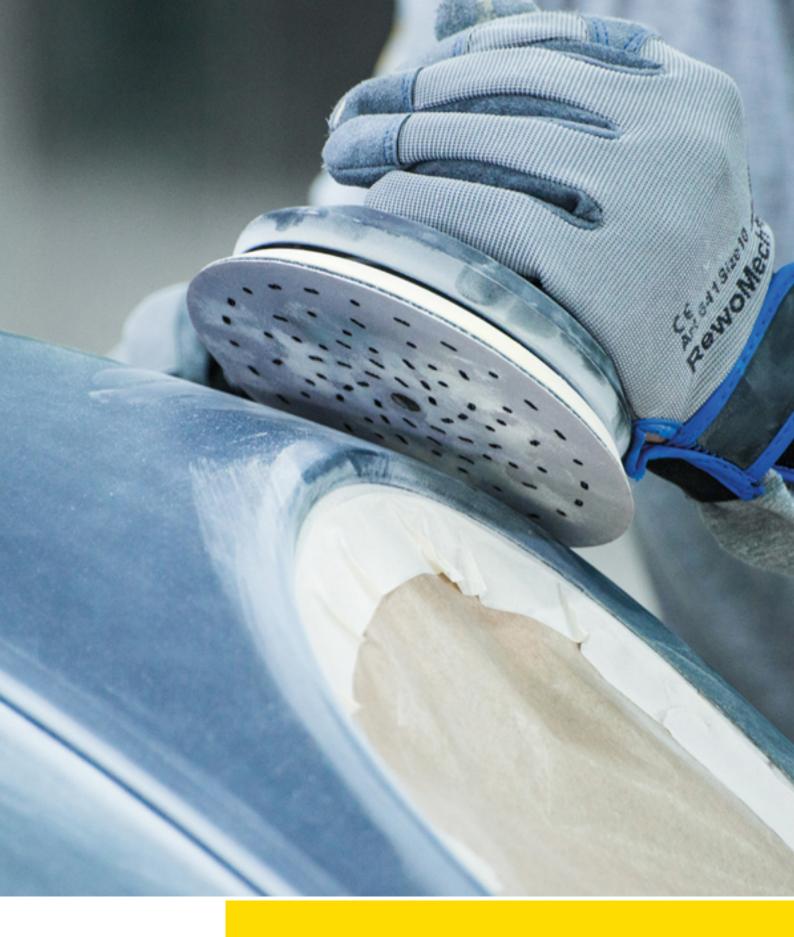

# 1958 siapro

for automotive body painters. for you. the PRO.

1958 siapro **Automotive** 

# for automotive body painters. for you. the PRO.

The compact and easy-to-understand range allows the PRO to save time and get a safe process result.

- PROficiency. 100% safe process result. Perfect result through refined and easy-tounderstand grit sequence.
- PROfit. 70% less articles to buy. Less inventory and easier ordering process with just 9 articles.
- PROductivity. 20% time saving. Work faster through one process step less and optimised grit quality.