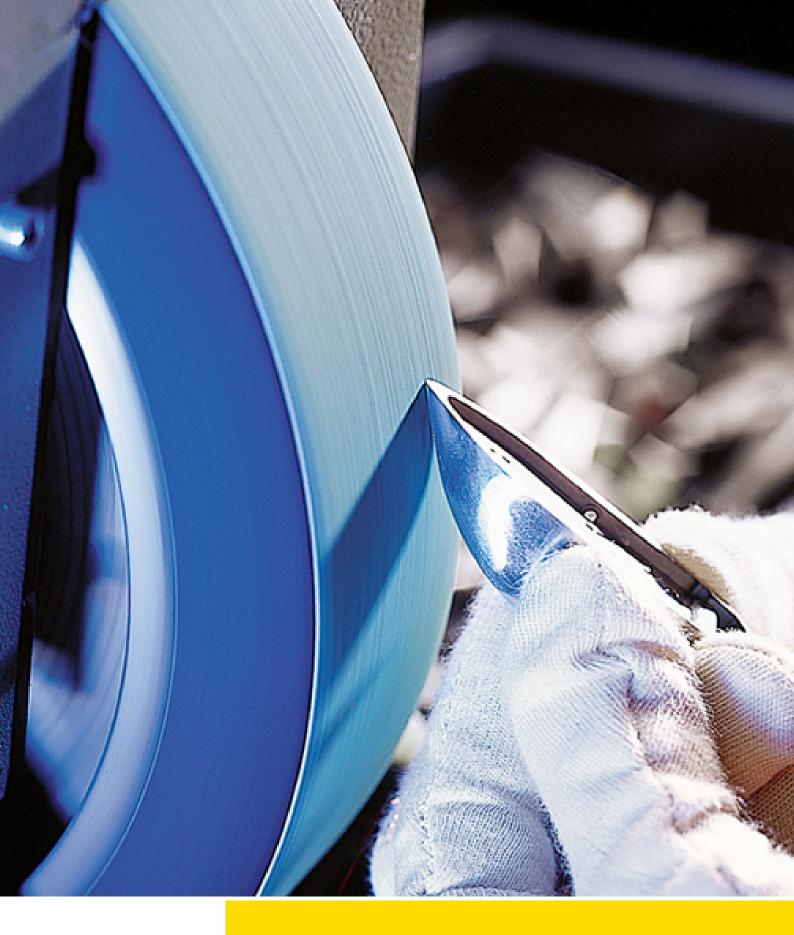

## A high-performance abrasive specially designed for high-alloy steel

Specially designed for high-alloy steel and other hard to grind metals, 2546 siabite jj consistently delivers maximum performance in applications from material removal to final sanding – thanks, among other things, to its high adaptability to contours, curves and profiles.

- High removal rate thanks to ceramic grit
- Active additives with a cooling effect greatly reduce discolouration
- Highly adaptable to contours, curves and profiles
- High performance on hard-to-grind materials