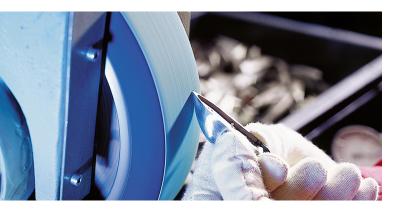

## A high-performance abrasive specially designed for high-alloy steel

Specially designed for high-alloy steel and other hard to grind metals, 2546 siabite jj consistently delivers maximum performance in applications from material removal to final sanding – thanks, among other things, to its high adaptability to contours, curves and profiles.

- High removal rate thanks to ceramic grit
- Active additives with a cooling effect greatly reduce discolouration
- Highly adaptable to contours, curves and profiles
- High performance on hard-to-grind materials