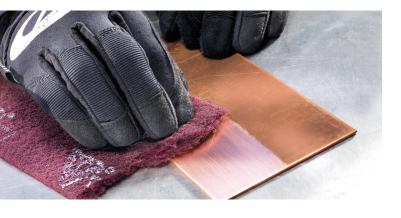

## For even surface finishes in manual and portable machine sanding

6120 siafleece can be used for dry and wet sanding and impresses due to its high conformability, consistent performance over the entire lifetime, low tendency to clog, and consistently high surface quality.

#### **Applications**

- Removal of rust
- Removal of discolouration
- Structuring and finishing

#### **Materials**

Unalloyed / low-alloy steel; Non-ferrous metal; High-alloy steels