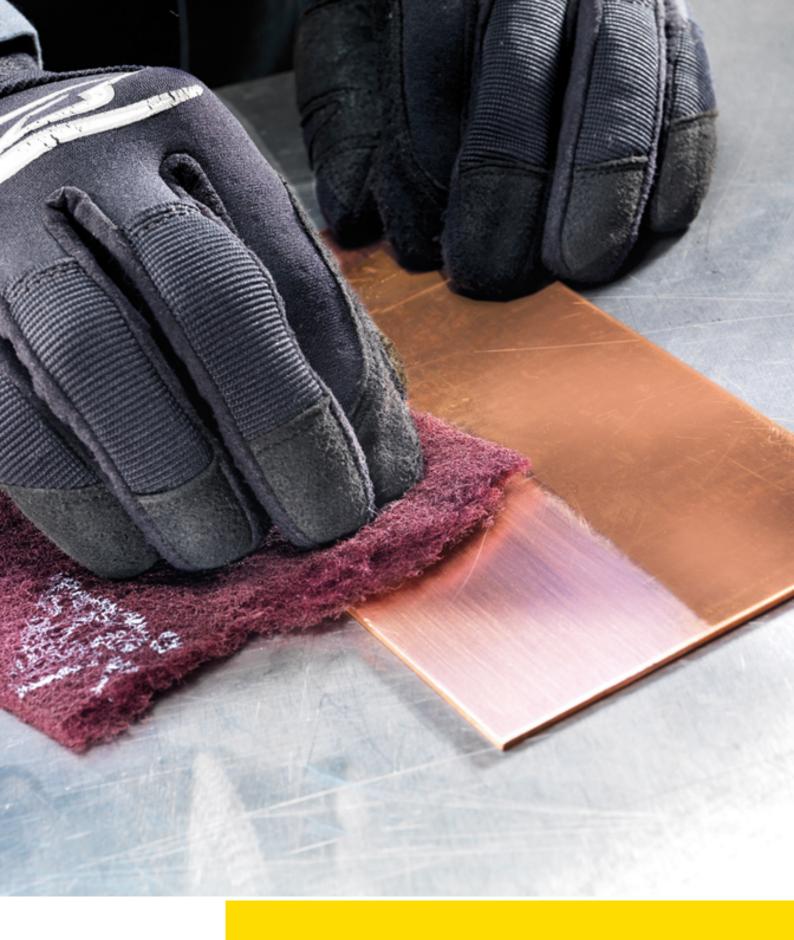

## For even surface finishes in manual and portable machine sanding

6120 siafleece can be used for dry and wet sanding and impresses due to its high conformability, consistent performance over the entire lifetime, low tendency to clog, and consistently high surface quality.

#### **Applications**

- Removal of rust
- Removal of discolouration
- Structuring and finishing

#### **Materials**

Unalloyed / low-alloy steel; Non-ferrous metal; High-alloy steels