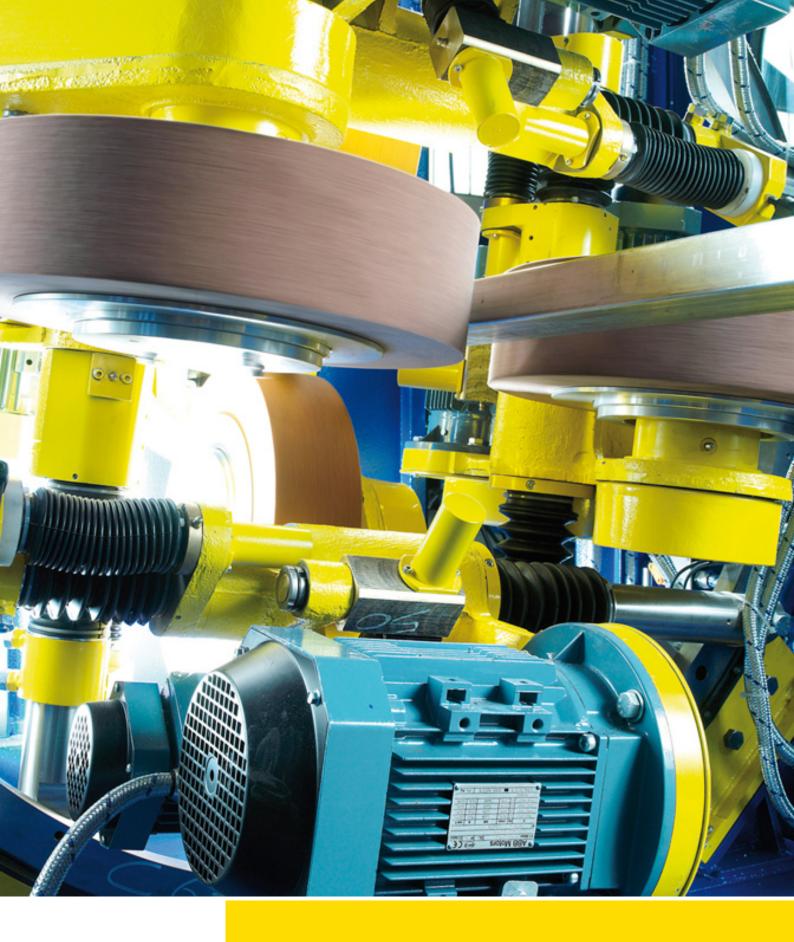

#### The basis for highest surface quality

6130 siafleece hd has excellent features which ensure outstanding, consistently high-quality surface results. Whether on ferrous and non-ferrous metal or alloyed and non-alloyed steel.

- High flexibility for hard-to-reach areas
- Consistent sanding pattern due to improved grain consistency
- Increased lifetime as a result of the grain distribution through the fleece
- High tearing resistance
- Low clogging
- Burr-free sanding
- Can be used wet or dry