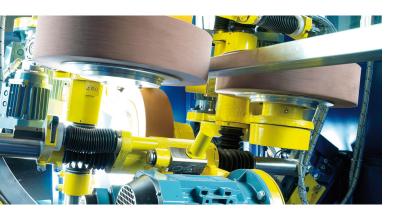

#### The basis for highest surface quality

6130 siafleece hd has excellent features which ensure outstanding, consistently high-quality surface results. Whether on ferrous and non-ferrous metal or alloyed and non-alloyed steel.

- High flexibility for hard-to-reach areas
- Consistent sanding pattern due to improved grain consistency
- Increased lifetime as a result of the grain distribution through the fleece
- High tearing resistance
- Low clogging
- Burr-free sanding
- Can be used wet or dry