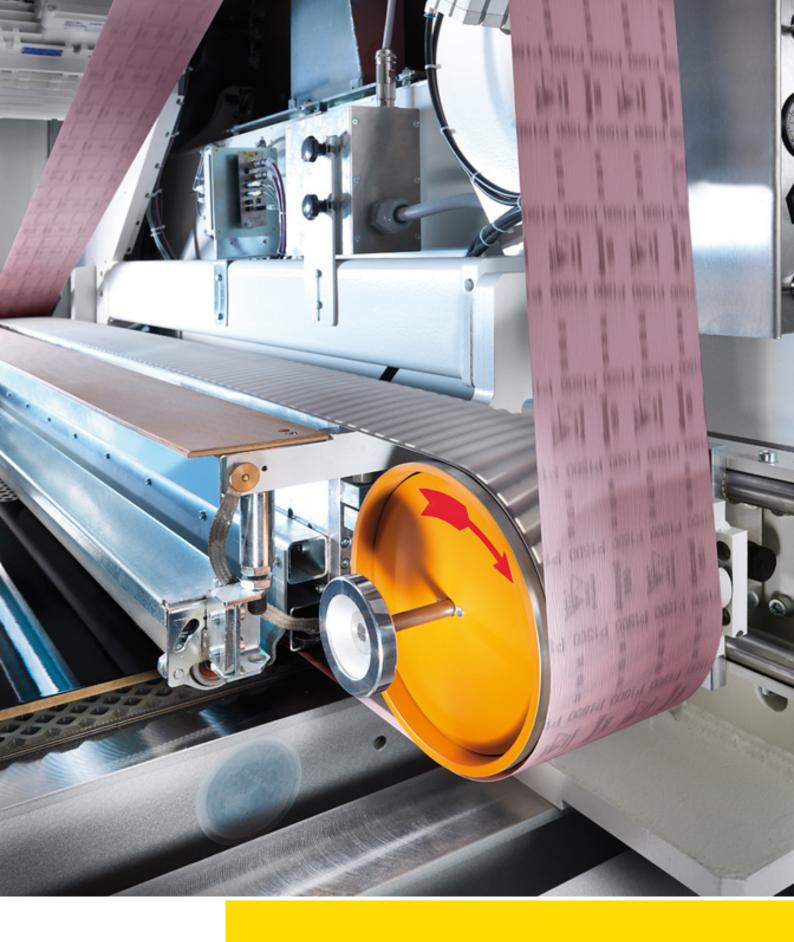

# For a perfect finish at full speed

The versatile all-round product 1950 siaspeed is specially designed for high stock removal rates, perfect surface quality and long life in applications such as the surface treatment of body filler, primer filler, lacquers and paints.

## **Applications**

Preparation for polishing with long/cross belt (stationary)